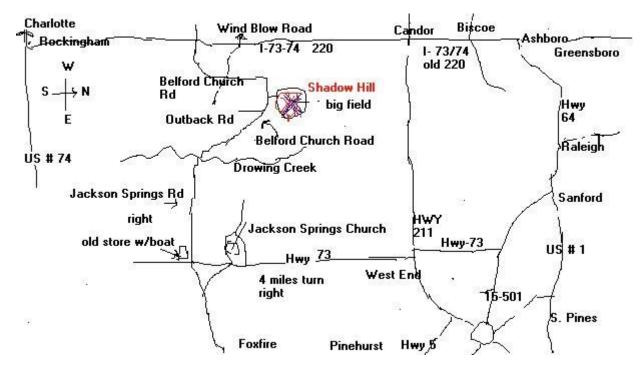

## **Directions:**

From Greensboro: go South of I-73/74 (old 220). When the 4 lanes become 2 lanes, take a left on Wind Blow Road, go 2 miles then take another left onto Belford Church Road, go 2 miles and you will see the property to your left. Watch for a sharp right on this road. Look for a pretty field with a 3 board fence. You will see the agility field.

From Raleigh: Take 64 West to I-73/74 (old 220) go south then follow the directions from Greensboro

From Charlotte/Rockingham: Take 74 East to Rockingham. Go North on 1-73/74 (old 220 north), about 20 miles outside of Rockingham watch for Belford Church Road on your right. Turn right, then go about 4 miles until you see the property on your left (you will cross Wind Blow Road). If you miss Belford Church Road, turn right on Wind Blow then follow Greensboro directions. Watch for the sharp right on this road.

Southern Pines/ Pinehurst: Take 211 West from the Hospital area (Pinehurst) to West End. Take a left on State Rd 73 to Jackson Springs after about 4 miles turn right onto Jackson Springs Road (green building here). Go 2 1/2 miles and the property will be on your right. Look for the 3 board fence on the right with agility equipment in the field.

Laurinburg: take 74 West to Rockingham (follow directions from Charlotte/Rockingham)

For more detailed Directions please go to: www.mapquest.com